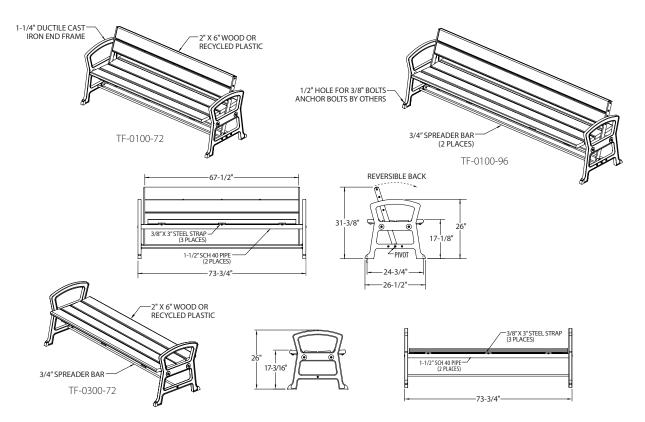

## Specifications

| Part No.   | Description                                                             | Size (L x W x H)            | Seat Height | Weight (lbs) | Mounting      |
|------------|-------------------------------------------------------------------------|-----------------------------|-------------|--------------|---------------|
| TF-0100-72 | Thea Foss Reversible Back Bench w/Arms, Wood or Recycled Plastic (TF-3) | 73-3/4" x 26-1/2" x 31-3/8" | 17-1/8″     | 293-380      | Surface-mount |
| TF-0100-96 | Thea Foss Reversible Back Bench w/Arms, Wood or Recycled Plastic        | 97-7/8" x 26-1/2" x 31-3/8" | 17-1/8″     | 333-450      | Surface-mount |
| TF-0300-72 | Thea Foss Bench Backless Bench w/Arms, Wood or Rec. Plastic (TF-1.3)    | 58" x 26-1/2" x 26"         | 17-1/8″     | 224-311      | Surface-mount |
| TF-0300-96 | Thea Foss Bench Backless Bench w/Arms, Wood or Recycled Plastic         | 94" x 26-1/2" x 26"         | 17-1/8″     | 241-358      | Surface-mount |

\* Weight varies depending on material used. Thea Foss Interior Frame also available in Galvanized Steel

Thea Foss benches are available with surface-mount or freestanding base in 72" or 96" lengths. Available with bench slats in Boulevard™ Thermally-Modified wood. Other wood options include Ipe, Red Cedar, Douglas Fir or recycled plastic lumber.. **Note:** All Thea Foss benches ship fully assembled.