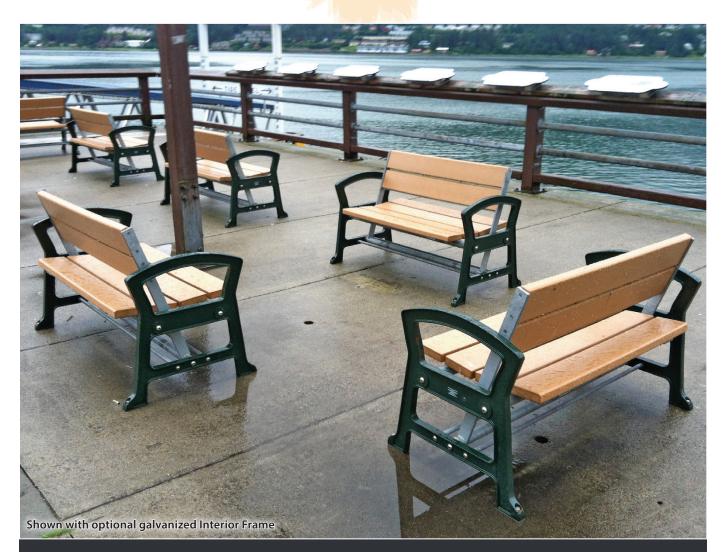

## **Thea Foss Collection**

Modern Urban Furniture | Reversible Back Bench

Materials: Mild Steel, Ductile Cast Iron and Wood/Recycled Plastic

The Thea Foss bench was designed as a solution to allow visitors on the Thea Foss waterway esplanade to see Tacoma's Museum of Glass or the scenic Thea Foss waterway in Tacoma, WA. This reversible back bench is great for public places that have points of interest on both sides. This unique, movable back bench allows the user to face either direction by simply moving the back of the bench.

- Ductile Cast Iron end frames
- Available in Boulevard<sup>™</sup> Thermally-Modified wood. Other wood options include Ipe, Douglas Fir, Red Cedar and recycled plastic lumber
- Easy reversible back for viewing on both sides of the bench
- Thea Foss Collection benches are available as surface mount or freestanding

\* Weight varies depending on material used. Thea Foss Interior Frame also available in Galvanized Steel

Thea Foss benches are available with surface-mount or freestanding base in 72" or 96" lengths. Available with bench slats in Boulevard™ Thermally-Modified wood. Other wood options include Ipe, Red Cedar, Douglas Fir or recycled plastic lumber.. **Note:** All Thea Foss benches ship fully assembled.