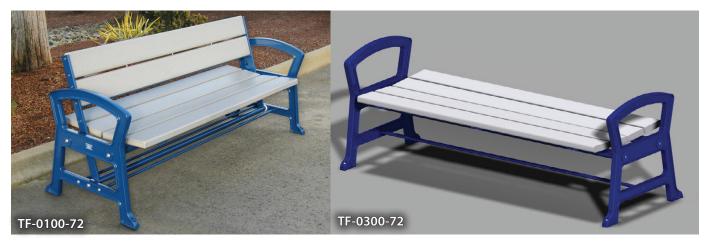

## Thea Foss Collection - Wood or Recycled Plastic

## Specifications

| Part No.   | Description                                                             | Size (L x W x H)            | Seat Height | Weight (lbs) | Mounting      |
|------------|-------------------------------------------------------------------------|-----------------------------|-------------|--------------|---------------|
| TF-0100-72 | Thea Foss Reversible Back Bench w/Arms, Wood or Recycled Plastic (TF-3) | 73-3/4" x 26-1/2" x 31-3/8" | 17-1/8″     | 293-380      | Surface-mount |
| TF-0100-96 | Thea Foss Reversible Back Bench w/Arms, Wood or Recycled Plastic        | 97-7/8" x 26-1/2" x 31-3/8" | 17-1/8″     | 333-450      | Surface-mount |
| TF-0300-72 | Thea Foss Bench Backless Bench w/Arms, Wood or Rec. Plastic (TF-1.3)    | 58" x 26-1/2" x 26"         | 17-1/8″     | 224-311      | Surface-mount |
| TF-0300-96 | Thea Foss Bench Backless Bench w/Arms, Wood or Recycled Plastic         | 94" x 26-1/2" x 26"         | 17-1/8″     | 241-358      | Surface-mount |